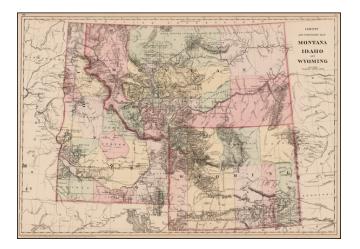

## County and Township Map Montana, Idaho, and Wyoming

| Stock#:<br>Map Maker: | 33096<br>Mitchell Jr. |
|-----------------------|-----------------------|
| Date:                 | 1883                  |
| Place:                | Philadelphia          |
| Color:                | Hand Colored          |
| <b>Condition:</b>     | VG+                   |
| Size:                 | 21 x 14.5 inches      |
| Price:                | SOLD                  |

## **Description:**

Excellent early map of Idaho, Montana and Wyoming Territories. Wyoming has only 7 counties. Montana has only 11 counties. Idaho has only 13 counties.

The map showing Indian Reservations, mountain ranges, towns, roads, rivers. One of the most detailed maps of the era.