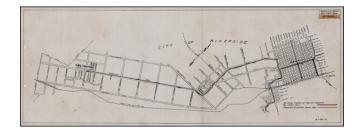

## (Pacific Electric Railway Lines in Riverside, California)

**Stock#:** 33091df

Map Maker: Pacific Electric Railway

**Date:** 1911

Place: Los Angeles Color: Uncolored

**Condition:** VG+

**Size:** 22.5 x 8 inches

## **Description:**

Detailed plan of a portion of Riverside, California, showing the existing and proposed lines of the Pacific Electric Railway in Riverside, California.

Extends from Arlington along Magnolia to Brockton Avenue and then into the downtown area, where it intersects with the lines of the Southern Pacific Railway.