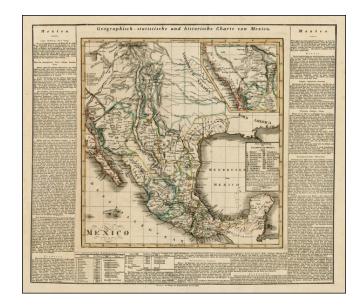

### Geographisch-statistische und historische Charte von Mexico [Inset of California & Southwest]

Stock#: 3308 Map Maker: Weiland

Date: 1825
Place: Weimar
Color: Hand Colored

**Condition:** VG+

**Size:** 22.5 x 18.5 inches

#### **Description:**

Rare German edition of Carey & Lea's map of Mexico, which includes the addition of a large insent map of the region from California to the Rocky Mountains which was not included in the American or French editions of the map.

In the main map, the emphasis of the map follows the maps of Humboldt and Pike issued in the years preceding this map, with the inclusion of information from the Stephen Long expedition to the Rocky Mountains. An open ended Lake Timpanagos is shown. The Rio Colorado and Rio Gila are relatively accurately depicted. The Spanish Road through Texas and New Mexico and then to Mexico City followed by Humboldt is depicted. Nice detail in Texas, including several presidios and the Capital of the Province of Texas. Open ended Lake Timpanagos and details of the Spanish incursions and missions extending into Utah and Colorado. Perhaps even more fascinating is the inset of California, which does not appear in the American and French editions of the map. Neu California is named and the Mission System in California depicted. The mythical second Salt Lake is shown, with a tentative river still flowing the SF Bay. The western boundary of Lake Timpanagos is shown, with Placenames in and around Salt Lake City which do not appear in the main map.

A table below the map is also added, listing the 21 states of Mexico, including Die Freien Indianer Lander (Free Indian Lands). Finely engraved rare map, from the Atlas von America, one of the rarest of all American Atlases.