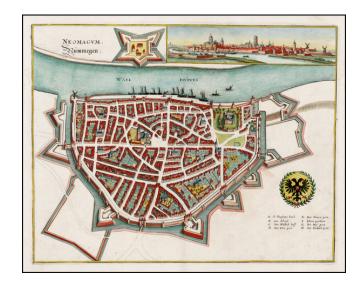

## **Description:**

Detailed town plan of Nijmegen, with a birdseye view in the top right corner.

The plan shows the harbor on the Wael River, fortified walls, City Gates, important public buildings, squares, etc.

Includes a key naming 8 places. Coat of arms in the bottom left corner. Fine full color example.