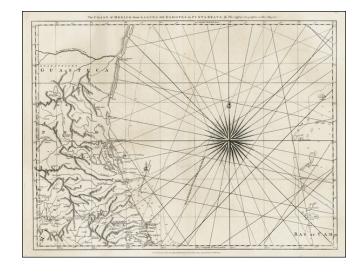

## The Coast of Mexico from Laguna de Esmotes to Punta Brava . . . . (Vera Cruz to South Padre Island, Texas)

**Stock#:** 33036 **Map Maker:** Jefferys

Date: 1775
Place: London
Color: Uncolored

**Condition:** VG

## **Description:**

First edition of Jefferys map / chart of the coast of Mexico, from Vera Cruz to South Padre Island, from Jefferys *West India Atlas*.

The map includes Mexico City and the road to Vera Cruz in the south, extending to beyond the Rio Grande in the north.