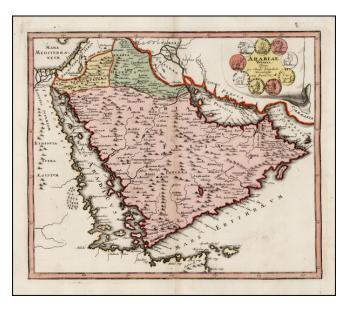

## Barry Lawrence Ruderman Antique Maps Inc.

7407 La Jolla Boulevard La Jolla, CA 92037

www.raremaps.com

(858) 551-8500 blr@raremaps.com

Arabia Veteris Typus

| Stock#:<br>Map Maker: | 33027<br>Weigel |
|-----------------------|-----------------|
| Date:                 | 1718            |
| Place:                | Nuremberg       |
| Color:                | Hand Colored    |
| <b>Condition:</b>     | VG              |
| Size:                 | 16 x 13 inches  |
| Price:                | SOLD            |

## **Description:**

Striking map of the Arabian Peninusla featuring the geographical features known to the ancients and decorated with a vignette and 9 medallions.

An interesting and highly decorative map.