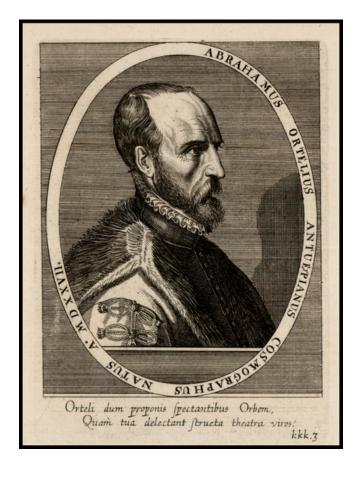

## Abrahamus Ortelius Antuerpianus Cosmographus Natus Ao. MDXXVII

Stock#: 33024 Map Maker: Van Passe

Date: 1595 circaPlace: CologneColor: Uncolored

**Condition:** VG+

**Size:**  $5.5 \times 4$  inches

Price: SOLD

## **Description:**

Rare contemporary portrait of Ortelius, engraved by Crispin Van Passe, based upon a painting of Ortelius by Adriaen Thomaszoon Key (abt. 1544 to 1589), also referred to as Antonio Moro.

Key was a native of Antwerp and one of its leading portrait painters. Bothe were members of the Guild of Saint Luke.

Key's painting was later engraved by Philippe Galle in 1572, which became the model for this later engraving.