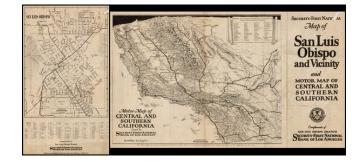

## **Description:**

Detailed map of the area around San Luis Obispo.

On the verso is a combination map and birdseye view of Central and Southern California, promoting the Security-First National Bank of Los Angeles.

While a similar map of Southern California was used fairly frequently, this is the first time we have seen the map including Central California.