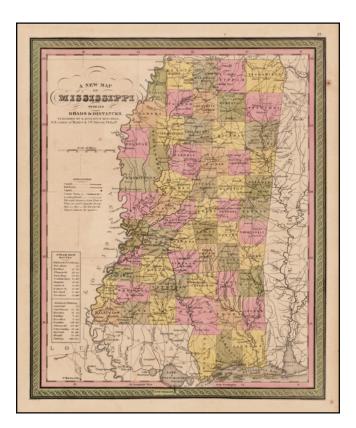

## **Description:**

Detailed and interesting map of Mississippi, hand colored by county and showing towns, rivers, bays, lakes, railroads, roads, distances, etc.

Tables of Steam Boat routes and distances.