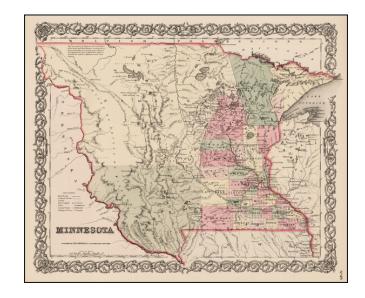

## **Description:**

Excellent example of the first edition of Colton's Map of Minnesota Territory, which extends to the Missouri River.

Massive Pembina County and Yankton Countgry dominate the western 2/3rds of the map. Only a hand full of counties appear in Minnesota north of the Mississippi River.

The map shows many Indian Tribes, villages and other early notes are shown, along with early towns and roads. Only a small portion of Minnesota has been surveyed.