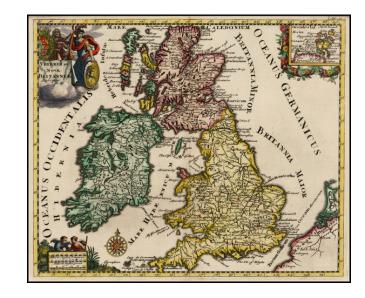

## Veteris et Novae Britanniae Descripio

**Stock#:** 32988 **Map Maker:** Clüver

**Date:** 1697

Place: Amsterdam Colored Hand Colored

**Condition:** VG

**Size:**  $10 \times 8.5$  inches

**Price:** SOLD

## **Description:**

Decorative 17th century map of the British Isles.

Cluver's Geography was one of the most enduring works of the 17th & 18th Centuries, issued by several different publishers with many different sets of maps over nearly 200 years. This edition is one of the most decorative.