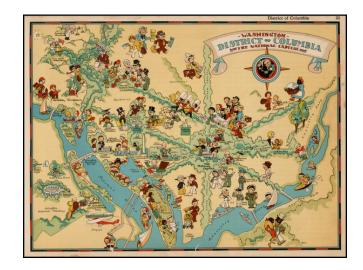

## Washington -- District of Columbia -- The National Capital

**Stock#:** 32970

Map Maker: Taylor White

Date: 1935Place: BostonColor: Condition: VG+

**Size:** 12 x 9 inches

Price: SOLD

## **Description:**

Whimsical map of Washington, DC.

Ruth Taylor White was among the most prolific makers of pictographic maps. Her whimsical style combines her artistic skills with local color and flavor, making her maps among the most collected pictographic maps.