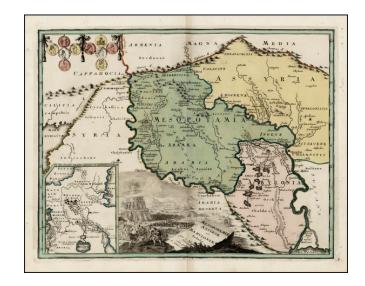

## Mesopotamiae, Assyriae, et Babyloniae Tabula . . .

**Stock#:** 32967 **Map Maker:** Weigel

Date: 1720 circaPlace: NurembergColor: Hand Colored

**Condition:** VG

**Size:** 15.5 x 12 inches

**Price:** SOLD

## **Description:**

Decorative map of the region between the Tigris and Eurphrates Rivers from Weigel's *Descriptio Orbis Antiqui*.

Includes the ancient kingdoms of Mesopotamia, Assyria and Babylonia, with Armenia, Cappadocia and Syria in the periphery. Fantastic view of the tower of Babel and inset map showing the broader region.