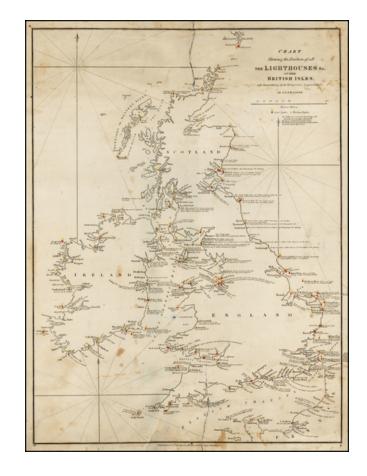

## Chart Shewing the Position of all The Lighthouses &c. in the British Isles, and Describing their Respective Appearances. . . .

**Stock#:** 32964mb **Map Maker:** Walker

Date: 1833
Place: Livery

Place: Liverpool
Color: Hand Colored

## **Description:**

Rare J & A Walker sea chart locating all of the lighthouses in the British Isles, including extensive notes on the appearances of a number of the lighthouses.

The chart is apparently very rare. OCLC lists not copies and we found no examples listed in AMPR or any auction records going back more than 30 years.