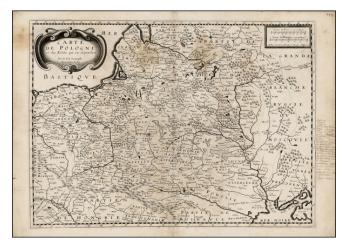

## Barry Lawrence Ruderman Antique Maps Inc.

7407 La Jolla Boulevard La Jolla, CA 92037 www.raremaps.com

(858) 551-8500 blr@raremaps.com

Carte De Pologne et des Estats qui en dependent . . .

| Stock#:<br>Map Maker: | 32929<br>Du Val    |
|-----------------------|--------------------|
| Date:                 | 1654               |
| Place:                | Paris              |
| Color:                | Uncolored          |
| <b>Condition:</b>     | VG                 |
| Size:                 | 20.5 x 15.5 inches |
| Price:                | SOLD               |

## **Description:**

Very rare map of Poland and the neighboring regions, published in Paris by Du Val.

The map extends to include the Ukraine and western Russia.

This is the first time we have ever seen this map on the market.