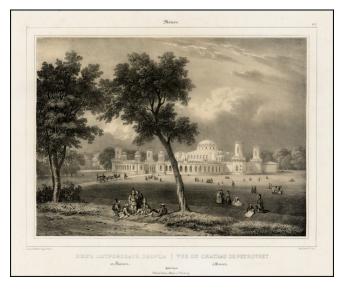

## Barry Lawrence Ruderman Antique Maps Inc.

7407 La Jolla Boulevard La Jolla, CA 92037

www.raremaps.com

(858) 551-8500 blr@raremaps.com

Moscou -- Vue Du Chateau De Petrovsky

| Stock#:           | 32925          |
|-------------------|----------------|
| Map Maker:        | Lemercier      |
| Date:             | 1845           |
| Place:            | Moscow         |
| Color:            | Uncolored      |
| <b>Condition:</b> | VG             |
| Size:             | 14 x 12 inches |
| Price:            | SOLD           |

## **Description:**

Fine View the Chateau of Petrovsky, the home of the Czars when the travelled to Moscow, from a series of views of Moscow and Petersburg, published by Daziaro in Moscow and St. Petersburg.