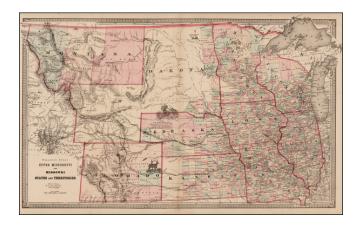

## Upper Mississippi and Missouri States and Territories (Colorado, Montana, Dakota Territory, Nebraska, Minnesoata, Wisconsin, etc.) Includes pre-Wyoming area still attached to Dakota).

- Stock#:32915Map Maker:Stebbins
- Date:1866 circaPlace:New YorkColor:Hand ColoredCondition:VGSize:24.5 x 15 inches

## **Description:**

Rare map of the Mid-Continent, extending west to Salt Lake and Idaho.

The map is most noteworthy for its unusual configuraton for Dakota Territory, pre-dating the formation of Wyoming. Montana has only 9 counties, predating the formation of Musselshell and Meaghter Counties in 1866