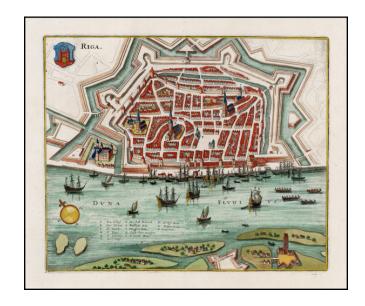

## **Description:**

Striking view of the town and harbor of Riga, including a coat of arms.

Matthaus Merian (1593-1650) was a Swiss engraver and one of the most prolific engraver's of town views in the17th Century. Merian learned the art of copperplate engraving in Zurich and subsequently worked and studied in Strasbourg, Nancy, and Paris, before returning to Basel in 1615. The following year he moved to Frankfurt, Germany where he worked for the son of Theodor de Bry, the publisher Johann Theodor de Bry, whose daughter Maria Magdalena he married in 1617. In 1620 they moved back to Basel, only to return three years later to Frankfurt, where Merian took over the publishing house of his father-in-law after de Bry's death in 1623. In 1626, he became a citizen of Frankfurt and could henceforth work as an independent publisher.