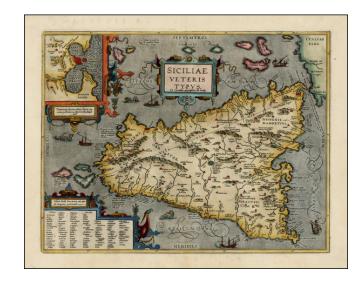

## Siciliae Veteris Typus . . . .

**Stock#:** 32875bp **Map Maker:** Ortelius

Date: 1609
Place: Antwerp
Color: Hand Colored

**Condition:** VG+

**Size:**  $19 \times 15$  inches

**Price:** SOLD

## **Description:**

Decorative example of Ortelius' map of Sicily, from Ortelius' *Theatrum Orbis Terrarum*, the first modern atlas of the world.

Includes an inset map of Syracuse and a list of the towns in the lower left. Sea monsters and ships are depicting in the seas. Ortelius based this map on Gastaldi's 1545 map of Sicily.