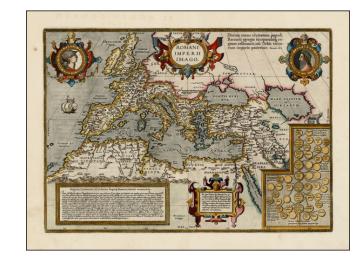

## Romani Imperii Imago

**Stock#:** 32858bp **Map Maker:** Ortelius

Date: 1609
Place: Antwerp
Color: Hand Colored

**Condition:** VG

**Size:** 19.5 x 13.5 inches

**Price:** SOLD

## **Description:**

Striking map of the Roman Empire from the 1609 Latin edition of Ortelius' *Theatrum Orbis Terrarum*, the first modern atlas of the world.

Strong dark impression with wide clean margins. Several decorative cartouches, 2 portraits, sailing ship and a historical tree showing details.