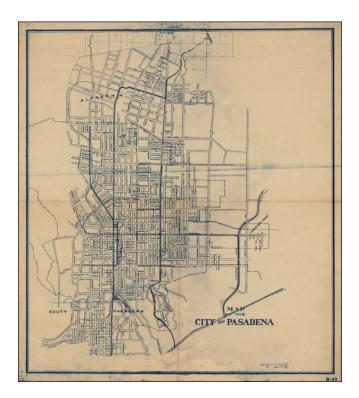

## Map of the City of Pasadena

| Stock#:            | 32840df                  |
|--------------------|--------------------------|
| Map Maker:         | Pacific Electric Railway |
| <b>.</b> .         | 1000                     |
| Date:              | 1922                     |
| Place:             | Los Angeles              |
| Color:             | Uncolored                |
| <b>Condition</b> : | VG                       |
| Size:              | 28 x 20 inches           |
| <b>D</b>           |                          |
| Price:             | SOLD                     |
|                    |                          |
|                    |                          |
|                    |                          |

## **Description:**

Detailed map of the City of Pasadena, showing the street car routes, the Pacfic Electric Railway, updated to April 1922.

In addition to the street car lines, the map shows streets, Lamanda Park and the lines of the Southern Pacific Railroad and Santa Fe Railroad.

From a collection of maps de-accessioned by the Southern Pacific Railroad in the 1980s.