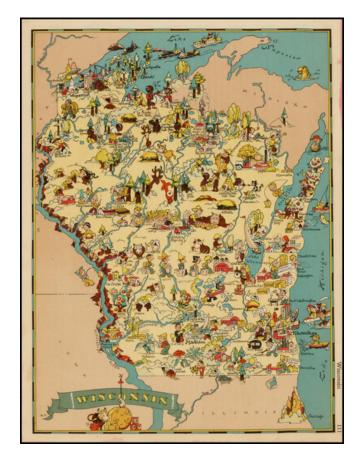

## **Wisconsin**

**Stock#:** 32827

Map Maker: Taylor White

Date: 1935Place: BostonColor: Condition: VG+

**Size:**  $12 \times 9$  inches

**Price:** SOLD

## **Description:**

Whimsical map of Wisconsin, from the famous illustraor, Ruth Taylor White.

Ruth Taylor White was among the most prolific makers of pictographic maps. Her whimsical style combines her artistic skills with local color and flavor, making her maps among the most collected pictographic maps.