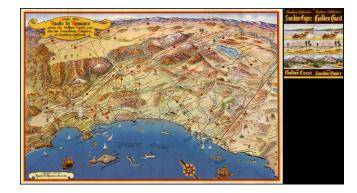

## Ride The Roads To Romance along the Golden Coast and thru the Sunshine Empire of Southern California

**Stock#:** 32810

Map Maker: Roads To Romance Inc.

**Date:** 1952

**Place:** San Bernardino

**Color:** Color **Condition:** VG+

## **Description:**

One of the great decorative maps of Southern California published.

Extends from Malibu Beach, Topanga Canyon and Mission San Frenando to Ensenada, centered on San Juan Capistrano in the west. Death Valley, Las Vegas, Needles, Parker Dam and the Ssalton Sea appear on the Horizon. A remarkable tourist/characture map, showing the points of interest in Southern California and illustrated with decorative scenes of California's history and pre-history (the La Brea Tar Pits!). A lively and highly artistic view of Southern California!