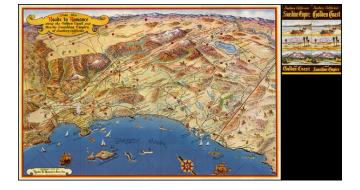

## Ride The Roads To Romance along the Golden Coast and thru the Sunshine Empire of Southern California

Stock#:32780Map Maker:Roads To Romance Inc.

Date:1952Place:San BernardinoColor:ColorCondition:VG+Size:34 x 21 inches

## Description:

**Price:** 

One of the great decorative maps of Southern California published.

Extends from Malibu Beach, Topanga Canyon and Mission San Frenando to Ensenada, centered on San Juan Capistrano in the west. Death Valley, Las Vegas, Needles, Parker Dam and the Ssalton Sea appear on the Horizon. A remarkable tourist/characture map, showing the points of interest in Southern California and illustrated with decorative scenes of California's history and pre-history (the La Brea Tar Pits!). A lively and highly artistic view of Southern California!