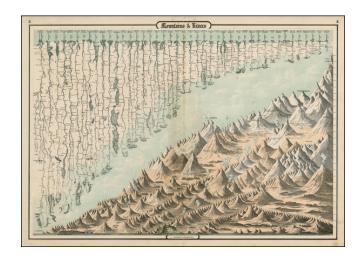

## **Description:**

Decorative example of Johnson & Browning's mountains and rivers plate, showing the lengths of the principal rivers of the world and heights of the principal mountains.

Delineates volcanoes, mountain lakes and other features. Includes names and distances, and identifies continents. An interesting and decorative item.