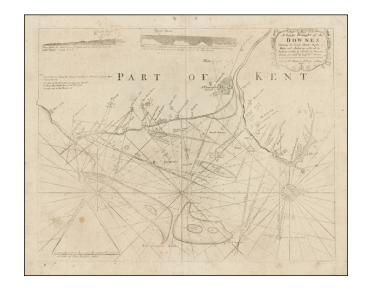

## A Large Draught of the Downes Shewing the Sands Shoales Depths of Water and Anchorage with all the Leading marks to Avoide the Dangers therein Survey'd by Capt. Wm. Nunn

**Stock#:** 32726mb **Map Maker:** Mount & Page

## **Description:**

Detailed sea chart showing a portion of the Coast of Kent, from Dover Castle to North Foreland, published by Mount & Page.

The chart shows leading marks to Sandwich, Deal and Ramsgate. It contains two coastal elevations and pictorial representations of landmarks, each of which shows a lighthouse.

A number of coastal details are noted, including towns, castles, Churches and other features.