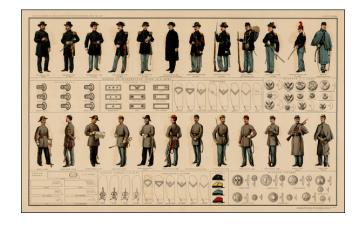

## **Description:**

Detailed study of military uniforms of each rank of the Union and Confederate Armies, including illustrations of Epaulettes, Shoulder Straps, Chevrons, Buttons, Badges and Cap used by each army.

A fascinating and decorative historical study of the respective military uniforms of the Confederacy and Union.

The plate was included in the Atlas *To Accompany The Official Records of the Union and Confederate Armies.* 1861-1865. The publication of this work was the most comprehensive compilation of maps of the Civil War.