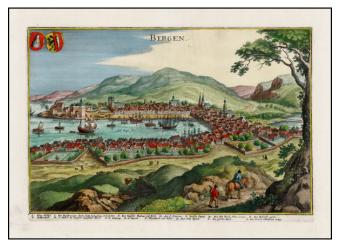

## Bergen

| Stock#:           | 32701           |
|-------------------|-----------------|
| Map Maker:        | Merian          |
| Date:             | 1638 circa      |
| Place:            | Frankfurt       |
| Color:            | Hand Colored    |
| <b>Condition:</b> | VG+             |
| Size:             | 12 x 8.5 inches |
| Price:            | SOLD            |

## **Description:**

Striking early view of Bergen, Norway, based upon a view by Hieronymus Scholeus from circa 1580.

Includes 2 coats of arms. Shows a fantastic harbor scene, with surrounding mountains and a key locating 15 major points of interest.