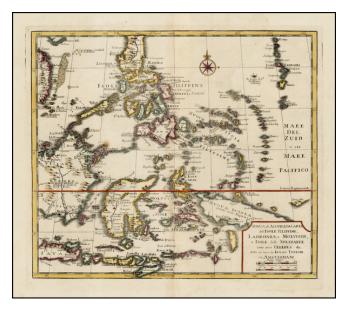

## Nuova et Accurata Carta dell' Isole Filippine, Ladrones, a Moluccos o Isole della Speziarie come anco Celebes &c.

- Stock#:32697Map Maker:Tirion
- Date:1740 circaPlace:VeniceColor:Hand ColoredCondition:VGSize:13 x 11.5 inches

## **Description:**

Scare map of Southeast Asia, from he Second Italian edition of Thomas Salmon's , *Modern History: or, the present state of all Nations. . .* entitled *Lo Stato Presente...* published in Venice from 1740-1762.

The maps are attributed to Tirion in Amsterdam, although quite possibly they were engraved in Venice.