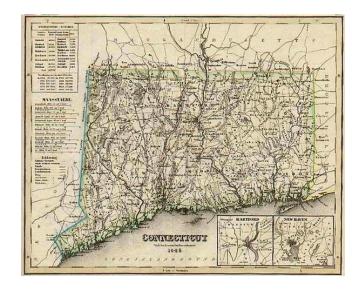

## **Description:**

A detailed and attractive map of Connecticut, handcolored by county, showing roads, canals, towns, steamship routes and other interesting details. Includes early railroads, Courthouses, Churches, Taverns, etc. A chart shows the County populations and other details. Insets of Hartford and New Haven.