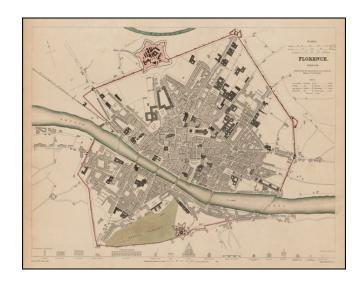

## **Description:**

Highly detailed town plan of Florence, showing streets, buildings, rivers, parks, public squares, churches, bridges, gardens, and a host of other details.

Profiles of 16 buildings, bridges, etc. along the bottom. A nice example of this scarce plan.