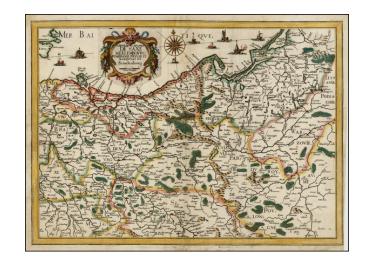

## Carte Des Duches De Saxe Meklembourg Pomeranie Prusse et Marquisat De Brandenbourg

**Stock#:** 32665

Map Maker: Berey / Tassin

**Date:** 1640 circa

**Place:** Paris

Color: Hand Colored

**Condition:** VG

**Size:** 20.5 x 14 inches

## **Description:**

Rare map of Northwestern Germany and what would become the Kingdom of Poland, published in Paris by Berey and Tassin.

The map provides exceptional detail, listing the Duches of Prussia (extending to the Couronian Lagoon), Pomerania an Brandenburg, as well as parts of Lithuania, Warzovie, the Kingdom of Poland and most of Silesia.