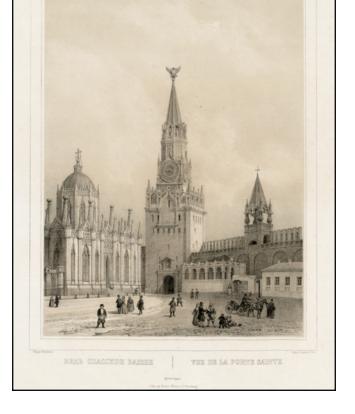

## Moscou -- Vue de la Porte Sainte

| Stock#:           | 32629          |
|-------------------|----------------|
| Map Maker:        | Lemercier      |
| Date:             | 1845           |
| Place:            | Moscow         |
| Color:            | Uncolored      |
| <b>Condition:</b> | VG             |
| Size:             | 11 x 16 inches |
|                   |                |

## **Description:**

**Price:** 

Fine lithographic view of the Holy Gate to the Kremlin, from a series of views of Moscow and Petersburg, published by Daziaro in Moscow and St. Petersburg.