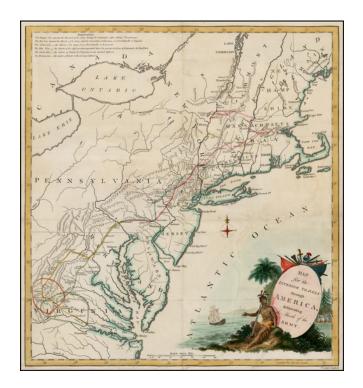

## Map for the Interior Travels through America, delineating the March of the Army.

| Stock#:    | 32623            |
|------------|------------------|
| Map Maker: | Conder           |
| Date:      | 1789             |
| Place:     | London           |
| Color:     | Hand Colored     |
| Condition: | VG               |
| Size:      | 16 x 14.5 inches |
| Price:     | SOLD             |

## **Description**:

Decorative map of British Colonies during the American Revolution, denoting the routes of a number of routes followed by the various British Armies, as noted in the Explanation at the top left corner.

Includes decorative cartouche

## **Detailed Condition:**

Repaired tear through cartouche and evidence of old folds.