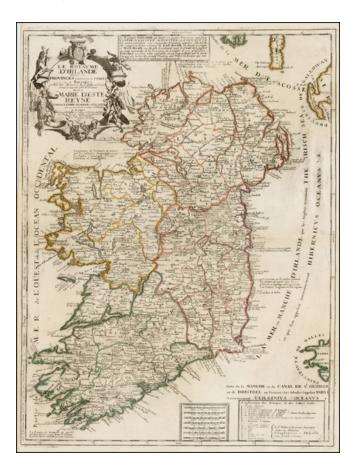

## Le Royaume D'Irlande Divise en Provinces subivisees en Compte et en Baronies selon les Memoires du Sr. Petty . . .

| Stock#:    | 32604mp |
|------------|---------|
| Map Maker: | Nolin   |

Date:1690 (1700)Place:ParisColor:Outline ColorCondition:VGSize:18 x 23.5 inches

## **Description:**

Scarce map of Ireland, published by Nolin.

The map is colored by counties and includes an ornate cartouche, dedication to the Queen and a box of explanatory text not present in all editions. Nolin's maps are among the most accurate and well engraved of the period and are sought after by collectors.