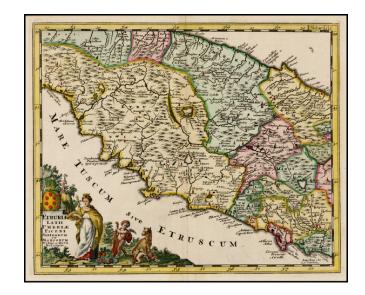

## Etruriae Latii Umbriae Piceni Sabinorum et Marsorum Vetus et Nova Descriptio (Etruscan Italy)

**Stock#:** 32542 **Map Maker:** Clüver

Date: 1697 Place: Leyden

Color: Hand Colored

**Condition:** VG+

**Size:**  $10 \times 8$  inches

## **Description:**

Striking and decorative map regional map of Tuscany, Umbria and parts of Central Italy and neighboring regions, during the time of the Etruscans.

Decorative cartouche and coat of arms. Nice dark impression. From Cluverius' *Introductio in Universam Geographiam* (first issued in 1629) and re-issued many times over the next 100 years, with maps being incorporated by various publishers beginning in the late 17th Century.