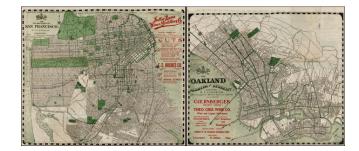

## Map of City and County of San Francisco. H.A. Candrian, Copyright 1906 -[Promotional Map for Sutter Home Wine & Distilling Co ][Map of Oakland, Alameda & Berkeley on verso]

**Stock#:** 32539 **Map Maker:** Candrian

## **Description:**

Fascinating promotional map of San Francisco, issued in the year of the great earthquake of April 1906.

The map is a promotional work which promotes among other businesses the Sutter Home Wine & Distilling Company, which remains one of the major California wine producers. Excellent street map, with remarkable detail, showing the Fire District, Street Cars, and a host of other details. Oakland map on verso. A terrific bit of San Francisco history.