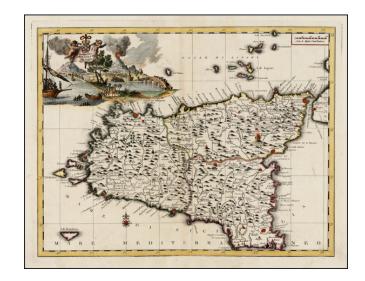

## Carta Geografica Dell'Isola Di Sicilia

**Stock#:** 32538 **Map Maker:** Albrizzi

Date: 1740 Place: Venice

**Color:** Hand Colored

**Condition:** VG

**Size:**  $17 \times 13$  inches

**Price:** SOLD

## **Description:**

Striking map of the Island of Sicily based upon De L'Isle's map.

Includes a decorative cartouche, vignettes and excellent geographical detail.

Albrizzi's maps are scarce and beautifully engraved.