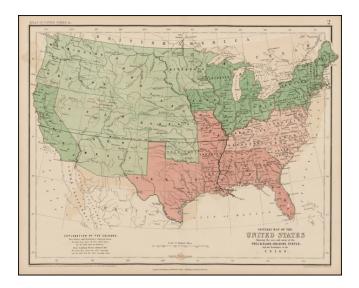

## General Map of the United States Showing the area and extent of the Free & Slave-Holding States and the Territories of the Union.

- Stock#:32531Map Maker:Johnston & Rogers
- Date:1857Place:edinburghColor:Hand ColoredCondition:VGSize:16 x 13 inches

## **Description:**

Scarce map of the United States, illustrating the Free and Slave States, along with the Territories of the US, from Rogers & Johnston's Atlas of the United States.