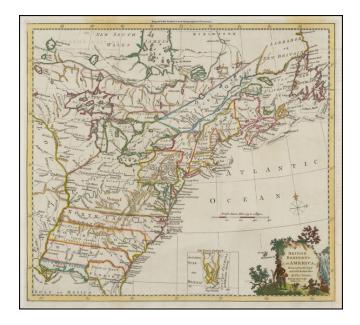

## British Dominions In America, Drawn from the latest and best Authorities By Thos. Kitchin, Hydrographer to his Majesty

| Stock#:    | 32528   |
|------------|---------|
| Map Maker: | Kitchin |
|            |         |

## **Description:**

Highly detailed map of the British Colonies in North America, reduced from John Mitchell's seminal map.

Virginia, the Carolinas and Georgia are shown extending from the Atlantic Ocean to the Mississippi River. Extensive Indian details are shown on both sides of the Mississippi River. East and West Florida are shown. Many forts are shown throughout the map.

Includes a decorative cartouche. Wonderful inset shows Archipelagic South Florida. A near fine example.