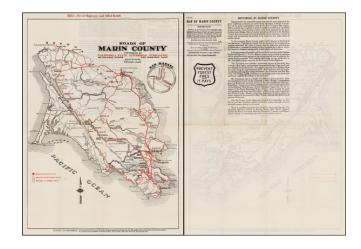

## **Roads of Marin County...**

**Stock#:** 32527

Map Maker: California State Automobile

Association

Date: 1938 circa
Place: San Francisco
Color: Uncolored

**Condition:** VG+

**Size:**  $12 \times 17$  inches

## **Description:**

Detailed automobile map of Marin County, California, published by the California State Automobile Association.

Shows driving routes and topography, with text information for motorists. The map was first published in this format in the 1920s, with the inset of the San Rafael area added in the late 1930s.