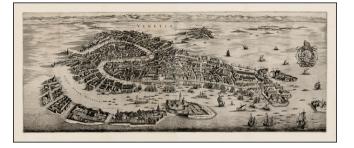

# Venetia

| Stock#:    | 32483      |
|------------|------------|
| Map Maker: | van der Aa |

Date:1700 circaPlace:LiedenColor:UncoloredCondition:VGSize:41 x 16.5 inches

SOLD

### **Description:**

**Price:** 

Remarkable 2-sheet view of Venice and environs, published in Leiden by Pieter Vander Aa.

Includes a large elaborate coat of arms, and dozens of ships in the Harbor and Canal Della Giudeca. Dozens of place names throughout, including names of outer islands and along the main coastline.