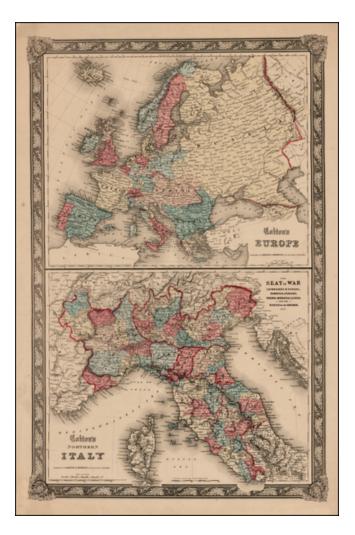

## Colton's Europe / Colton's Northern Italy - The Seat of War Lombardy & Venice, Sardinia, Tuscany, Parma, Modena,Lucca and the States of the Church. 1859

| Stock#:    | 32478mb |
|------------|---------|
| Map Maker: | Colton  |
|            |         |

## **Description:**

Rare pair of maps of Europe and Italy, illustrating the progress of the War in Italy, which led to its reunification under Garibaldi.

The map is extremely rare, consisting of two maps published by Colton, which have been joined as one and embellished with a unique decorative border, unlike the normal Colton Atlas borders.