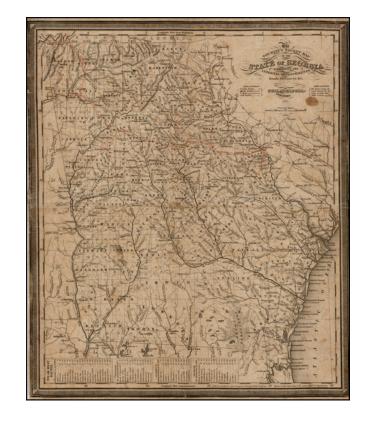

## The Tourist's Pocket Map of the State of Georgia Exhibiting Its Internal Improvements Roads Distances &c. . . . 1836

Stock#: 32476 Map Maker: Mitchell

**Date:** 1836

Place: Philadelphia Color: Outline Color

## **Description:**

Detailed early map of Georgia, with roads shown in orange outline.

The gold regions of Atlanta are noted. Emphasizes the early road, railroads and canals in Georgia. The map pre-dates the first appearance of Atlanta.

A table shows the various Steamboat Routes from Savannah and Columbus.