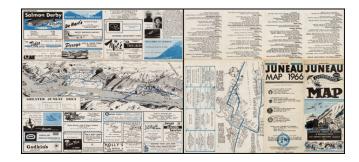

## **Greater Juneau Area (View and Map)**

**Stock#:** 32475 **Map Maker:** Ripley

Date: 1966Place: JuneauColor: Condition: VG

**Size:** 16 x 14 inches

**Price:** SOLD

## **Description:**

Decorative and detailed view of Juneau Alaska by Alaskan Artist Rudy J. Ripley, with a map of Juneau, local advertising and promotional information.

The primary view shows the Gastinaeu Channel, Juneau and its Harbor and the surrounding mountainas and Ice Fields, looking to the north.