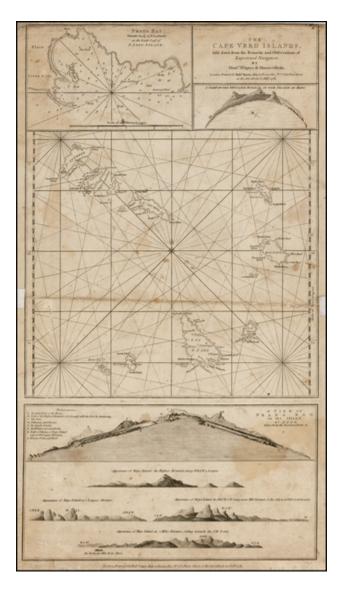

# The Cape Verd Islands, laid down from the Remarks and Observations of Experienced Navigators . . . 1782

| Stock#:<br>Map Maker: | 32441mb<br>Sayer |
|-----------------------|------------------|
| Date:                 | 1782             |
| Place:                | London           |
| Color:                | Uncolored        |
| <b>Condition:</b>     | VG-              |
| Size:                 | 11.5 x 21 inches |
| Price:                | \$ 245.00        |

#### **Description:**

Detailed chart of the Cape Verde Islands off the Coast of Africa, with inset maps of Praya Bay, A View of the English Road, A View of Praya Bay and a group of recognition views.