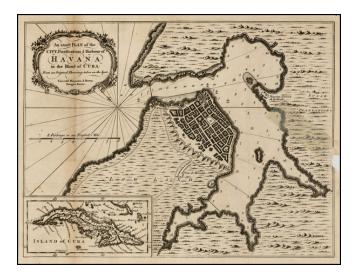

## **Description:**

Detailed plan of Havana Harbor, showiing fortifications, soundings, topographical details, etc.

Includes a large inset of Cuba.