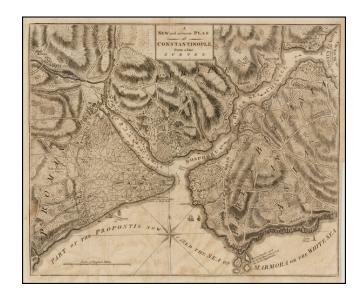

## A New and accurate Plan of Constantinople from a late Survey

**Stock#:** 32421mb

Map Maker: Universal Magazine

Date: 1770
Place: London
Color: Uncolored

**Condition:** VG

**Size:** 14.5 x 12 inches

**Price:** SOLD

## **Description:**

Detailed plan of Constantinople, published in the Universal Magazine.

Includes fine topographical detail, compass rose, roads, fortifications, etc.