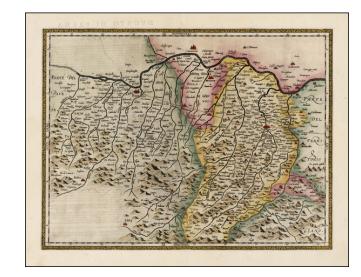

## (Parma & Piacenza) Proof State!

**Stock#:** 32361bp **Map Maker:** Ortelius

Date: 1608Place: AntwerpColor: Hand Colored

**Condition:** VG+

**Size:** 19 x 14 inches

**Price:** SOLD

## **Description:**

Rare proof state of Ortelius' map of Parma and Piacenza, first published in the 1608 edition of his *Theatrum Orbis Terrarum*, the first modern atlas of the world.

The map is based upon Magin's map of the region, drawn around 1600. Some of the cartographic information remains unfinished.