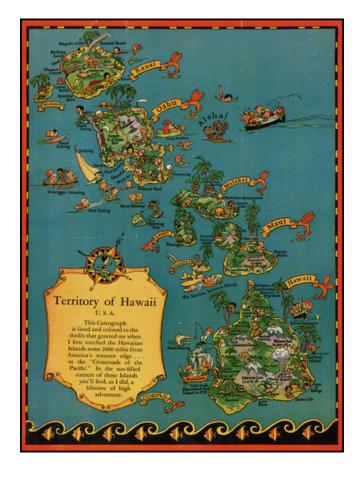

## **Territory of Hawaii**

**Stock#:** 32336

Map Maker: Taylor White

Date: 1931Place: BostonColor: Condition: VG

**Size:** 11 x 14.5 inches

**Price:** SOLD

## **Description:**

Marvelous whimsical map of the Hawaiian Islands, by Ruth Taylor White one of the most famous pictograph artists of the period.

Ruth Taylor White was among the most prolific makers of pictographic maps. Her whimsical style combines her artistic skills with local color and flavor, making her maps among the most collected pictographic maps.